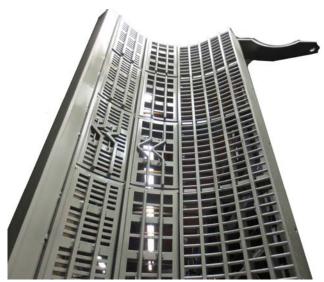

## Claas Lexion Concaves and Replacement Boxes (Wide/Narrow Body)

Nothing says heavy-duty like 3/8" by 2.5" C1045 US milled flashbar spanning the width of a concave 9 times. Now you can bolt in boxes that act as bridgework rather than having wire/holes weaken the structure and spear straw. That will fix the center point fatigue and "smile" indicating premature concave failure.

Concave showing both small grain and large grain boxes installed to show the difference.

These concaves can be ordered as small grain or large grain. The front half of each concave consists of a channel structure weldment that will provide strength and durability. Each concave accepts bolt in "boxes" that are reversible, replaceable and shear bolt protected as an additional safeguard for your combines' processor. Front mounting pins on these concaves are boronized to prevent wear of both the pin and bushing.