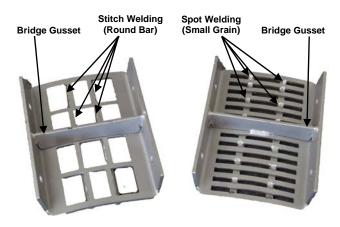

## Claas Lexion Concaves and Replacement Boxes (Wide/Narrow Body)

Nothing says heavy-duty like 3/8" by 2.5" C1045 US milled flashbar spanning the width of a concave 9 times. Now you can bolt in boxes that act as bridgework rather than having wire/holes weaken the structure and spear straw. That will fix the center point fatigue and "smile" indicating premature concave failure.

Concave showing both small grain and large grain boxes installed to show the difference.

These concaves can be ordered as small grain or large grain. The front half of each concave consists of a channel structure weldment that will provide strength and durability. Each concave accepts bolt in "boxes" that are reversible, replaceable and shear bolt protected as an additional safeguard for your combines' processor. Front mounting pins on these concaves are boronized to prevent wear of both the pin and bushing.

The box design adds to unit strength and the centerline design help divert material for improved crop flow to the twin rotor in the rear. Large grain boxes have large openings and round bar threshing action vs. small grain boxes with less open area and aggressive C1045 threshing bars. Airflow is not significantly impeded in either design.