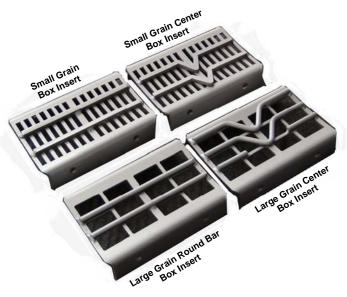

Concave showing both small grain and large grain boxes installed to show the difference.

These concaves can be ordered as small grain or large grain. The front half of each concave consists of a channel structure weldment that will provide strength and durability. Each concave accepts bolt in "boxes" that are reversible, replaceable and shear bolt protected as an additional safeguard for your combines' processor. Front mounting pins on these concaves are boronized to prevent wear of both the pin and bushing.

The box design adds to unit strength and the centerline design help divert material for improved crop flow to the twin rotor in the rear. Large grain boxes have large openings and round bar threshing action vs. small grain boxes with less open area and aggressive C1045 threshing bars. Airflow is not significantly impeded in either design.